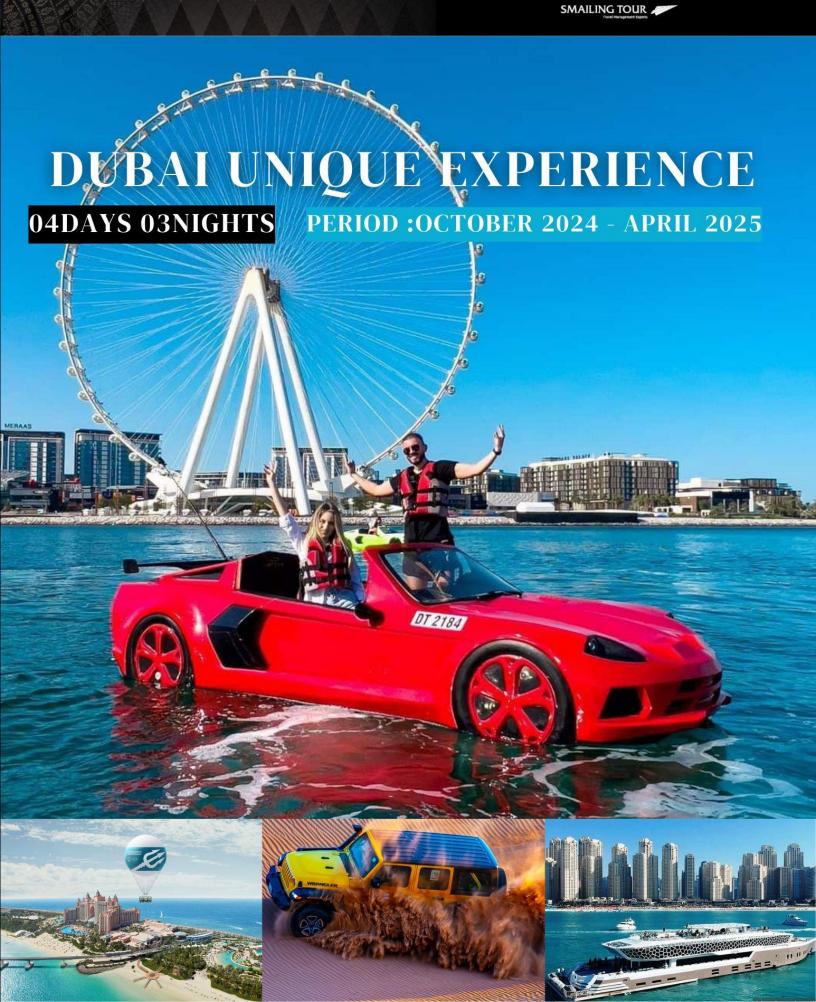

# 04DAYS 03NIGHTS DUBAI UNIQUE EXPERIENCE OCTOBER 2024 – APRIL 2025

DAY 01: DUBAI ARRIVAL - CITY TOUR (Breakfast, Lunch, Dinner)

Arrive at Dubai international Airport, Meet and greet with our representive then orientation city tour with visit Photo stop at Dubai Frame, visit The Sky Dubai – at The Top Burj Khalifa, shopping at Dubai Mall, Lunch at local restaurant then check in to hotel. At 15.00-15.30 – pick by Private jeep for Dessert Safari. Dinner at Al Hadeerah Dessert Camp then transfer back to hotel.

## DAY 02: DUBAI (Breakfast, Lunch, Dinner)

Breakfast at hotel and start the day with city tour to Ride –The Balloon at Atlantas, photo stop at Atlantis The Palm, visit The Blue Water Island and Photo Stop at AIN Dubai, Photo stop at Dubai Marina, Photo stop at Jumeirah Mosque, Photo stop at Burj Al-arab and Jumeirah Beach, visit Madinat Souk, ride JET CAR, Dinner at Little Bali (Indonesian Set Menu) return to hotel and overnight.

# DAY 03 : DUBAI (Breakfast, Lunch, Dinner)

After breakfast at hotel, tour begin with Photo stop At Museum of The Future, Pass by Al Seef Creek Area, Abra Water taxi Ride to The Souk, Visit Gold & Spice Souk, Visit Bastakiya /Al Fahidi Area, transfer back to the hotel and freshen-up 06.30PM – Transfer to boarding to Mega Yacht, 07.30 – 10.30PM: Lotus Mega Yacht Tour, Return to hotel and Overnight.